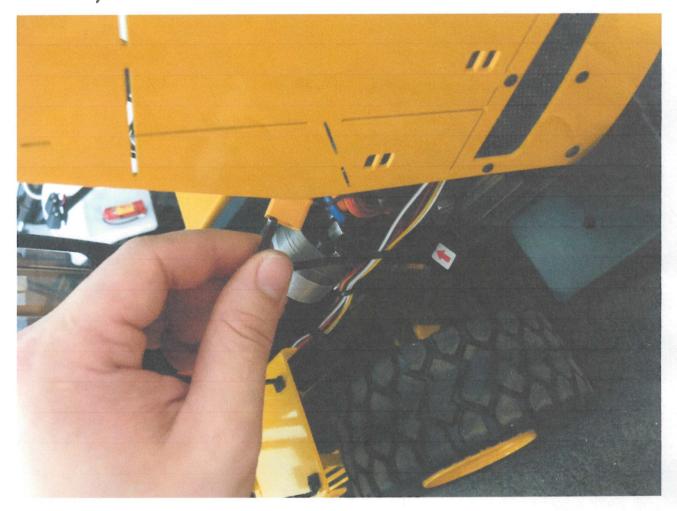

## III、Do not change any Settings of remote control.

IV. Iv. Hydraulic oil filling method :(note)

1. Please use normal 32# anti-wear hydraulic oil.

2. For the first use, please add
90ML~100ML 32#
anti-wear hydraulic oil.
3. In the process of playing, if you find that the action of the hydraulic cylinder sometimes exists, sometimes does not, please add the hydraulic oil at this time, the refueling quantity is: add to the bottle can suck out the oil until the air is the best, refer to the figure below.

(attachment: the position of refueling port is inside the left rear wheel frame)

- It is recommended to use 2.5-3mpa system pressure and 2.5mpa factory pressure (it already has a lot of power under this pressure)
- The maximum pressure should not exceed
   5Mpa, otherwise the pipe is likely to explode (it is