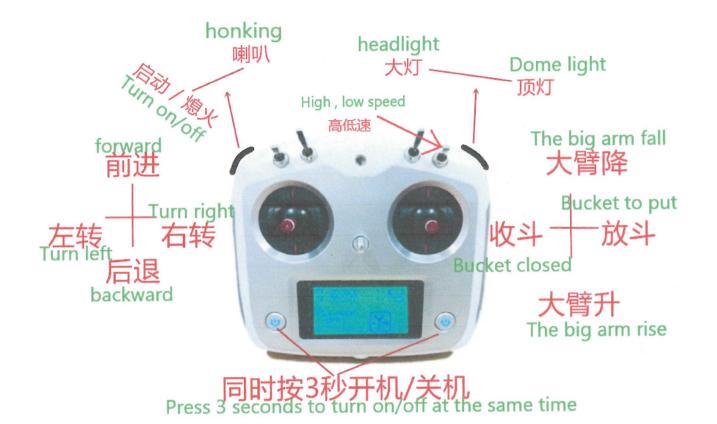

 ${
m II}$  , loader switch machine sequence:

 Loader startup sequence: turn on the remote control power first, then turn on the machine power, wait for 3 seconds, then press the start button, wait for about 3 seconds before operation
 Loader shutdown order: first press the "off" button, then remove the battery, and finally turn off the remote power supply (please be sure to use it in the above order, otherwise it may cause electrical adjustment and remote control program malfunction, causing unnecessary trouble)

## III、Do not change any Settings of remote control.

IV. Iv. Hydraulic oil filling method :(note)

1. Please use normal 32# anti-wear hydraulic oil.

2. For the first use, please add
90ML~100ML 32#
anti-wear hydraulic oil.
3. In the process of playing, if you find that the action of the hydraulic cylinder sometimes exists, sometimes does not, please add the hydraulic oil at this time, the refueling quantity is: add to the bottle can suck out the oil until the air is the best, refer to the figure below.

recommended that players do not easily try, replacing the hydraulic tubing will be a big project).

VII. Do not disassemble or change any circuit.

VIII. About the setting of sound group:
1. Long press the forward channel to enter the setting mode when the engine is off, and then set according to the voice prompt (generally no setting is required, the factory has set it). Do not change the volume of the sound group.
2.Note: as the power of the sound group amplifier is too large, the volume of the sound group the sound group cannot be set to the maximum, otherwise the speaker will be burned (generally set to the second level).