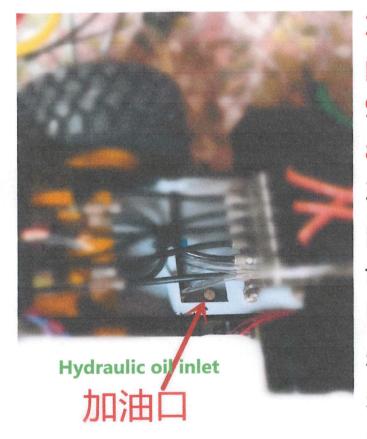

## III、Do not change any Settings of remote control.

IV. Iv. Hydraulic oil filling method :(note)

1. Please use normal 32# anti-wear hydraulic oil.

2. For the first use, please add
90ML~100ML 32#
anti-wear hydraulic oil.
3. In the process of playing, if you find that the action of the hydraulic cylinder sometimes exists, sometimes does not, please add the hydraulic oil at this time, the refueling quantity is: add to the bottle can suck out the oil until the air is the best, refer to the figure below.

(attachment: the position of refueling port is inside the left rear wheel frame)

- It is recommended to use 2.5-3mpa system pressure and 2.5mpa factory pressure (it already has a lot of power under this pressure)
- The maximum pressure should not exceed
   5Mpa, otherwise the pipe is likely to explode (it is