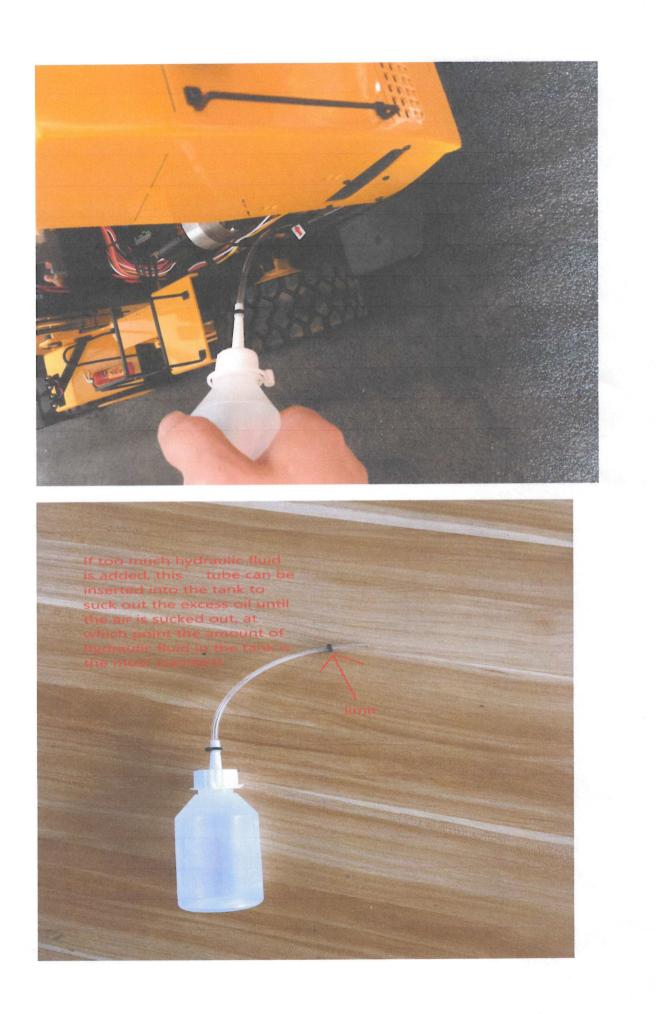

## III、Do not change any Settings of remote control.

IV. Iv. Hydraulic oil filling method :(note)

1. Please use normal 32# anti-wear hydraulic oil.

2. For the first use, please add
90ML~100ML 32#
anti-wear hydraulic oil.
3. In the process of playing, if you find that the action of the hydraulic cylinder sometimes exists, sometimes does not, please add the hydraulic oil at this time, the refueling quantity is: add to the bottle can suck out the oil until the air is the best, refer to the figure below.

(attachment: the position of refueling port is inside the left rear wheel frame)

- It is recommended to use 2.5-3mpa system pressure and 2.5mpa factory pressure (it already has a lot of power under this pressure)
- The maximum pressure should not exceed
   5Mpa, otherwise the pipe is likely to explode (it is